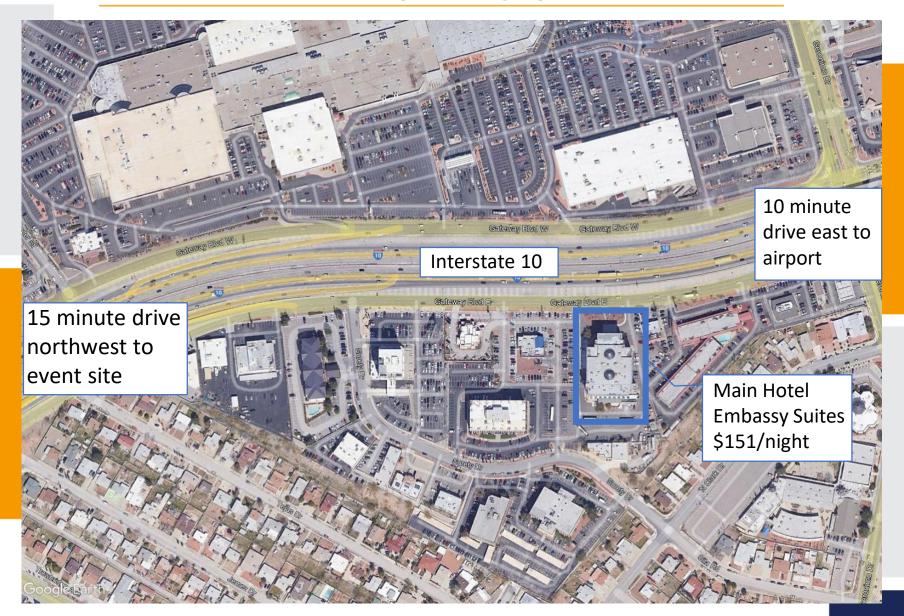

## Tentative Event Schedule

- Friday October 14<sup>th</sup>
  - 8am and 10am Landfill Tour (1 CEU)
  - 11am to 1pm TXSWANA Board Meeting
  - Noon to 5pm Registration
     Embassy Suites
     6100 Gateway Blvd., El Paso, TX 79905
  - 1pm to 3pm Safety and Technical Training (2 CEUs)
  - 3pm to 4pm Judges Meeting
  - 4pm to 5pm Competitor Meeting
  - 6pm to 9pm Networking Event/Dinner
     Heil of Texas Shop
     9545 Plaza Cir., El Paso, TX 79927

#### **Event Hotel**