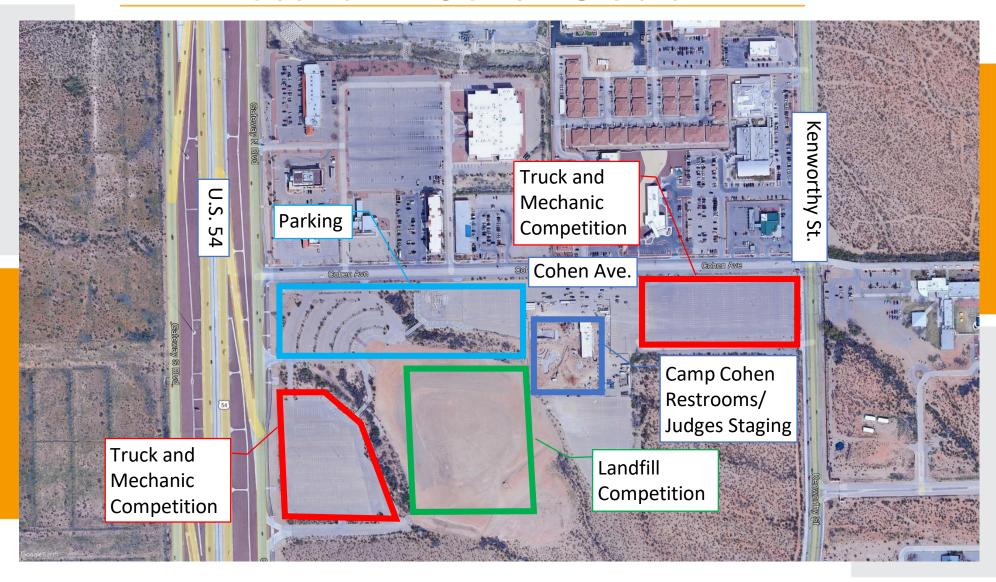

## Tentative Event Schedule

- Saturday October 15<sup>th</sup>
  - 5am to 7am Breakfast Embassy Suites
  - 5am to 6:30am Late Registration Embassy Suites
  - 7:30am Course Walkthrough
     Cohen Stadium
     9700 Gateway N. Blvd., El Paso Texas 79924
  - 8:00am Competition Starts
  - Noon Estimated Completion
  - Noon to 2pm Lunch (Barba Q.)
  - 5pm to 9pm Awards Assembly/Dinner
     Painted Dunes Golf Course
     12000 McCombs St., El Paso, TX 79934

### Location – Cohen Stadium