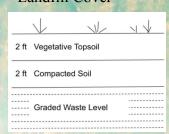

# The Gambia Landfill Development Project

# SDWC

# Prepared by Sun Devil Waste Consultants

# Closed Landfill Layout Plan:



Closure Grading: cover slopes towards perimeter channel and water feature Vegetated green space and pond Waste transfer station and recycling area

Total closure cost is around \$5.1 million USD The cost of the new site will be determined by a PPP

## Community Benefits:

- Secures existing landfills
- New Park / Community Center
- Local Employment
- Recycling Operation
- Keeps Local Waste Disposal Area

### Landfill Cover



Transfer station cover



Design complies with USEPA Regs 39,000,000 yd3 for 30 years capacity Transfer station allows new site to be far away

The new site is in a relatively remote area and has plenty of room to grow

## Landfill Geometry



#### New Landfill Location



#### New Landfill Site Plan



#### Landfill Liner



#### Landfill Cover